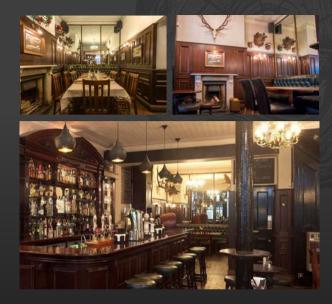

--|----------|-----|------------------------------------------|
| Full venue | 250      | 100 | Stand-alone sound system                 |
| The Lounge | 120      | 40  | Private bar, stand-alone<br>sound system |
| The Hub    | 50       | 18  | n/a                                      |
| The Bench  | 40       | 20  | n/a                                      |





| SPACE      | <u> </u> | 菁  | AREA INFO                                                                 |
|------------|----------|----|---------------------------------------------------------------------------|
| Full venue | 150      | 60 | Stand-alone sound system,<br>cloakroom (within the<br>hotel), private bar |
| Bison room | 60       | 20 | Cloakroom (within the hotel), semi-exclusive                              |





| SPACE      | <u> </u> | 菁  | AREA INFO                                              |
|------------|----------|----|--------------------------------------------------------|
| Full venue | 100      | 40 | Private bar, Private toilets, stand-alone sound system |
| Board room | -        | 12 | n/a                                                    |

## PARTIES & RECEPTIONS

## CANAPÉS

ALL 7 FOR £35pp

Rare roast beef, horseradish cream, crostini
Marinated chicken skewer, hickory BBQ sauce
Pigs in blankets, honey & mustard sauce
Crispy king prawns, smoked chilli jelly
Smoked mackerel rillette, rye bread, preserved lemon
Breaded brie, cranberry relish (v)
Merguez sausage roll (pb)

#### LARGER BITES

3 FOR £22.5pp | ALL 5 FOR £37.5pp

Cheeseburger slider, Cheddar, burger sauce Slow cooke