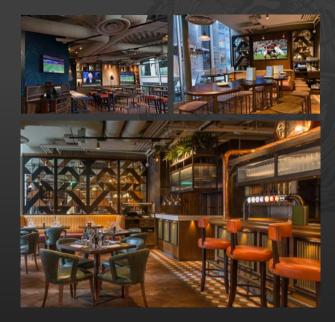

Located near Liverpool Street station, Beechwood is the home of premium sport viewing in the heart of Shoreditch.

Whether it's a team lunch or drinks party with your friends, our striking event spaces and flexible package options will ensure your guests have a night to remember.