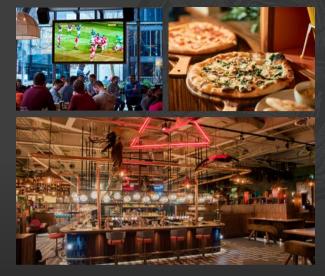

Located near Liverpool Street station, Beechwood is the home of premium sport viewing in the heart of Shoreditch.

Whether it's a team lunch or drinks party with your friends, our striking event spaces and flexible package options will ensure your guests have a night to remember.