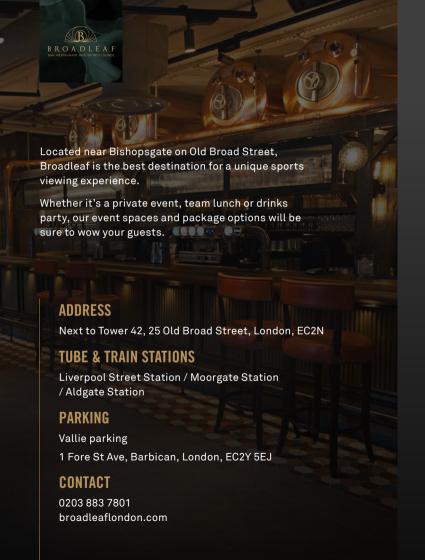

Located near Liverpool Street station, Beechwood is the home of premium sport viewing in the heart of Shoreditch.

Whether it's a team lunch or drinks party with your friends, our striking event spaces and flexible package options will ensure your guests have a night to remember.

## **ADDRESS**

1A Principal Place, Worship St, London, EC2A 2FA

## **TUBE & TRAIN STATIONS**

Old Street Station / Liverpool Street Station / Moorgate Station

## **PARKING**

Broadgate car park London, EC2A 2EH

## CONTACT

020 8161 0444 beechwoodsportspub.com

| SPACE       | <u> </u> | 景   | AREA INFO                                  |
|-------------|----------|-----|--------------------------------------------|
| Full venue  | 350      | 120 | Private bars, stand-<br>alone sound system |
| Back corner | 75       | 40  | Semi-exclusive                             |