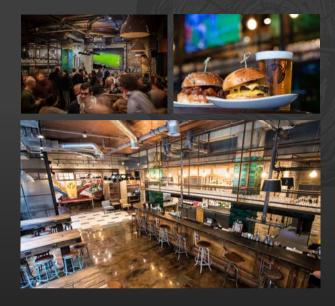

Located near Liverpool Street station, Beechwood is the home of premium sport viewing in the heart of Shoreditch.

Whether it's a team lunch or drinks party with your friends, our striking event spaces and flexible package options will ensure your guests have a night to remember.